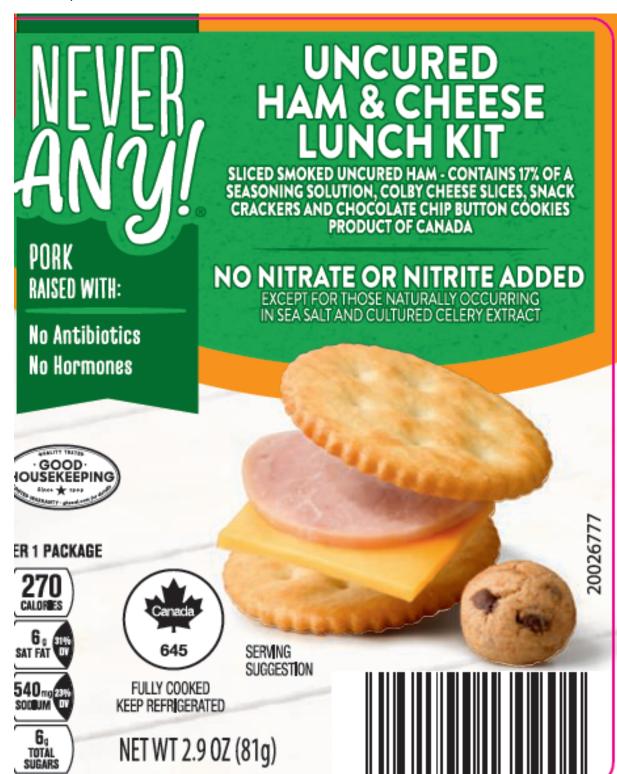

# **Nutrition Facts**

1 serving per container Serving size 1 package (81g)

Amount per serving

# Calories 270

| % Daily Value*           |     |
|--------------------------|-----|
| Total Fat 15g            | 19% |
| Saturated Fat 6g         | 31% |
| Trans Fat 0g             |     |
| Cholesterol 30mg         | 10% |
| Sodium 540mg             | 23% |
| Total Carbohydrate 24g   | 9%  |
| Dietary Fiber <1g        | 3%  |
| Total Sugars 6g          |     |
| Includes 6g Added Sugars | 12% |
|                          |     |

### Protein 12g

| Vitamin D 0mcg  | 0%  |
|-----------------|-----|
| Calcium 150mg   | 10% |
| Iron 1.5mg      | 8%  |
| Potassium 180mg | 4%  |

<sup>\*</sup> The % Daily Value (DV) tells you how much a nutrient in a serving of food contributes to a daily diet. 2,000 calories a day is used for general nutrition advice.

## UNCURED HAM & CHEESE

SLICED SMOKED UNCURED HAM CONTAINS 17% OF A SEASONING SOLUTION. COLBY CHEESE SLICES, SNACK CRACKERS AND CHOCOLATE CHIP BUTTON COOKIES

INGREDIENTS: SMOKED UNCURED HAM NO NITRATE OR NITRITE ADDED EXCEPT FOR THOSE NATURALLY OCCURRING IN SEA SALT AND CULTURED CELERY EXTRACT (CONTAINS 17% ADDED SOLUTION OF WATER, SEA SALT, CULTURED CELERY EXTRACT, VINEGAR, CANE SUGAR). SNACK CRACKERS: ENRICHED WHEAT FLOUR (WHEAT FLOUR, NIACIN, REDUCED IRON, THIAMINE MONONITRATE, RIBOFLAVIN, FOLIC ACID), HIGH OLEIC SUNFLOWER OIL, SUGAR, SALT, CONTAINS 2% OR LESS OF: LEAVENING (AMMONIUM BICARBONATE, BAKING SODA, CALCIUM PHOSPHATE), MALTED BARLEY EXTRACT, NATURAL FLAVOR, ENZYMES, COLBY CHEESE: MILK, ULTRAFILTERED MILK, SALT, BACTERIAL CULTURE, ANNATTO (FOR COLOR), MICROBIAL ENZYMES. CHOCOLATE CHIP BUTTON COOKIES: ENRICHED WHEAT FLOUR (WHEAT FLOUR, NIACIN, REDUCED IRON, THIAMINE MONONITRATE, RIBOFLAVIN, FOLIC ACID), SUGAR, PALM OIL, CHOCOLATE CHIPS (SUGAR, UNSWEETENED CHOCOLATE, COCOA BUTTER, SOY LECITHIN, NATURAL VANILLA EXTRACT), CORN SYRUP, SEA SALT, COCOA POWDER (PROCESSED WITH ALKALI), AMMONIUM BICARBONATE, BAKING SODA, VANILLA EXTRACT, SOY LECITHIN,

CONTAINS: MILK, SOY, WHEAT,

MAY CONTAIN: COCONUT, EGGS, SESAME, DIST. & SOLD EXCLUSIVELY BY: ALDI, BATAVIA. IL 60510 PRODUCT OF CANADA

item replaced money refunded