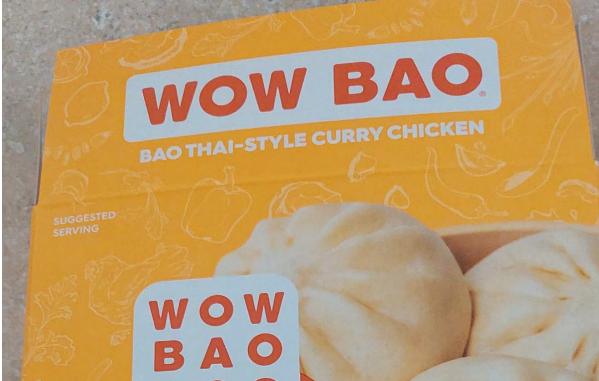

# BAO THAI-STYLE CURRY CHICKEN

Steamed bun filled with chicken, lemongrass, ginger, garlic and yellow coconut curry sauce

MADE IN THE USA

ET WT. 10 OZ.

HEAT & SERVE

THAI-STYLE CURRY CHICKEN