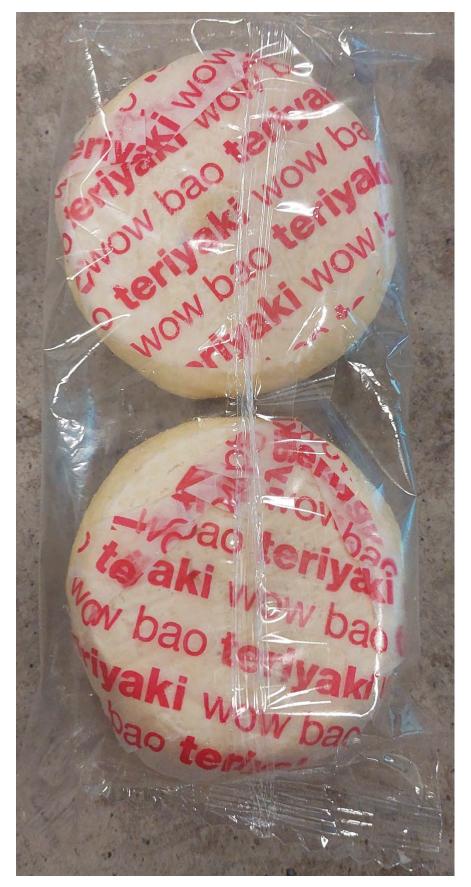

#### BAO THAI-STYLE CURRY CHICKE

**4 PIECES** 

LY COOKED

**KEEP FROZEN** 

INGREDIENTS: DOUGH: Enriched flour (wheat flour, malted barley flour, niacin, reduced iron, thiamin mononitrate, riboflavin, folic acid), water, cane sugar, high heat milk solids (nonfat milk solids), canola oil, yeast (yeast [saccharomyces cerevisiae], sorbitan monostearate), baking powder (sodium acid pyrophosphate, sodium bicarbonate, com starch, monocalcium phosphate). FILLING: Boneless skinless chicken (high, curry sauce (red bell pepper, coconut milk [coconut milk, water, xanthan gum], chicken fat, cornstarch, fish sauce [anchovy extract, salt, water, fructose, hydrolyzed vegetable protein {corn}], lemon juice, onion, cane sugar, canola oil, salt, ilantro, garlic [garlic, water, citric acid, lemongrass, ginger, water, chile de trol, coriander, cumin, turmeric, black pepper], green onion, cilantro. CONTAINS: FISH (ANCHOVY), MILK, TREE NUT (COCONUT), WHEAT.